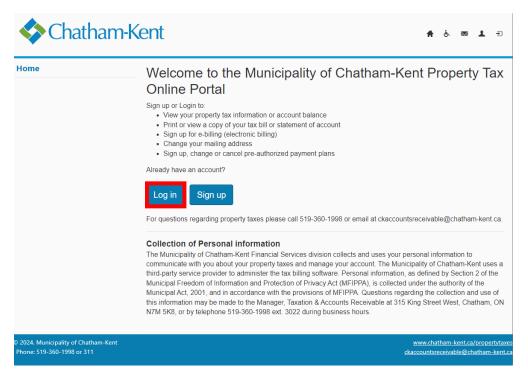

### Logging in to the Online Portal

1. Select 'Log in' as identified below.

**2.** Enter your login credentials in the email address and password fields followed by the character verification field. Once complete, select 'Login' as identified below.