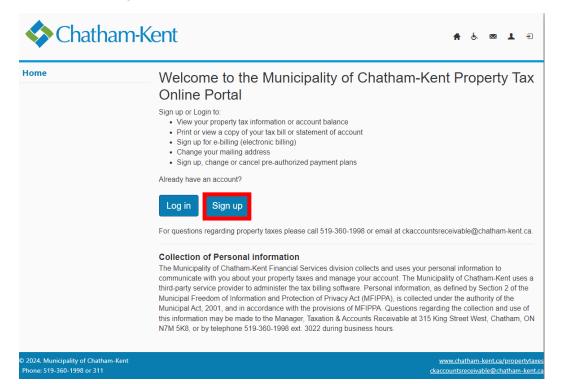

### How to Sign Up for the Online Portal

Signing up for the online portal will allow you to log in and:

- View your property tax information or account balance
- Print or view a copy of your tax bill or statement of account
- Sign up for electronic billing
- Change your mailing address
- Sign up, change or cancel pre-authorized payment plans
- 1. Select 'Sign up' as identified below.