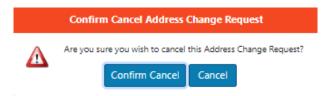

3. Navigate to the bottom of the 'Contacts and Delivery Methods' tab to view the 'Change Request Log'. Select 'Cancel' beside the mailing address change request that is being cancelled as identified in red below.

4. You will be asked to confirm the cancellation through the below prompt. Select 'Confirm Cancel'. Your mailing address change request is now cancelled. You will also receive a confirmation email.