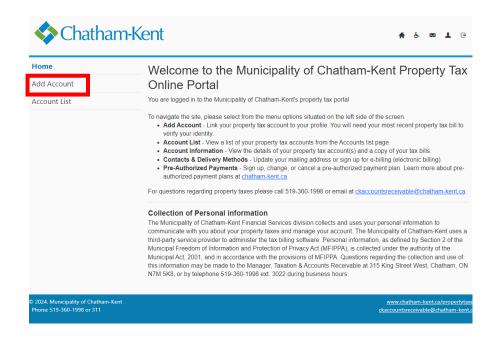

### **Adding a Tax Account**

1. Select 'Add Account' as identified below.

2. Enter in the roll number, access code and owner name fields. The data entered in these fields will be specific to your property/properties and can be located on the top of your most recent tax notice or ownership change letter. It is important to enter the information exactly how it is displayed on the notice you are referring to. Once complete, select 'Register' as identified below.