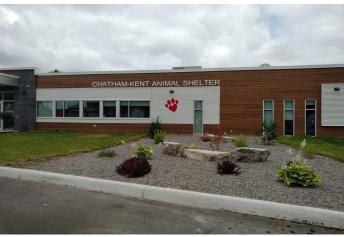

## The Chatham-Kent Animal Shelter

- Located at 405 Park Ave E
- Recently built in 2019 by kindhearted community donors
- 6200 sq ft
- Located on 3 acres
- Community room
- 18 dog kennels
- Dog exercise area
- Cat rooms and window display
- Small animal area
- Adoption rooms