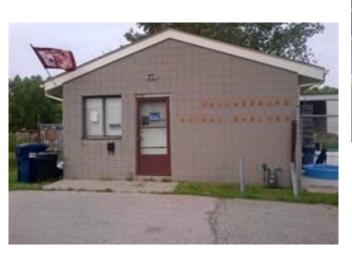

## **The Wallaceburg Animal Shelter**

- Located at 113 Arnold St
- Built in 1979
- Upgraded in 2017 by a generous estate donation
- 11 dog kennels-6 with outdoor runs
- Two outdoor dog exercise areas